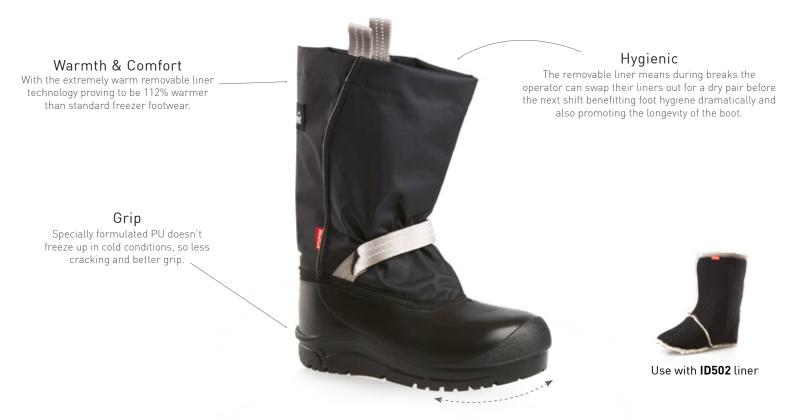

## ICE DIAMOND 501

Pull on freezer boot with removable liner for unrivalled warmth and comfort

Sizes: **7/8 - 9/10 - 11/12 (dual sizes)** | Order Code: **ID501** 

Fabric upper • Ergonomically shaped heel and toe area • EN12568 certified toecap • Pull-on loops • Velcro fabric strap • SRB slip rated • CI tested - testing against the cold